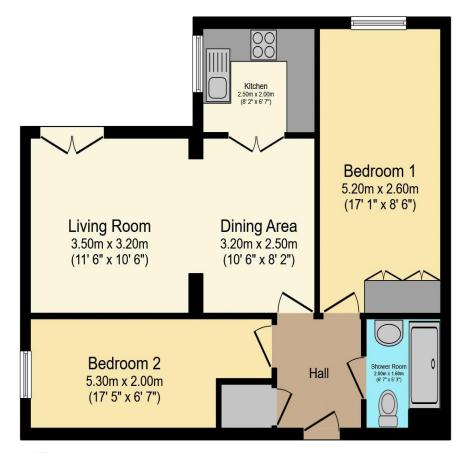

# Visit us at retirementhomesearch.co.uk

Total floor area 56.8 sq.m. (612 sq.ft.) approx

This floor plan is for illustrative purposes only. It is not drawn to scale. Any measurements, floor areas (including any total floor area), openings and orientation are approximate. No details are guaranteed, they cannot be relied upon for any purpose and they do not form part of any agreement. No liability is taken for any error, omission or misstatement. A party must rely upon its own inspection(s). Powered by www.focalagent.com